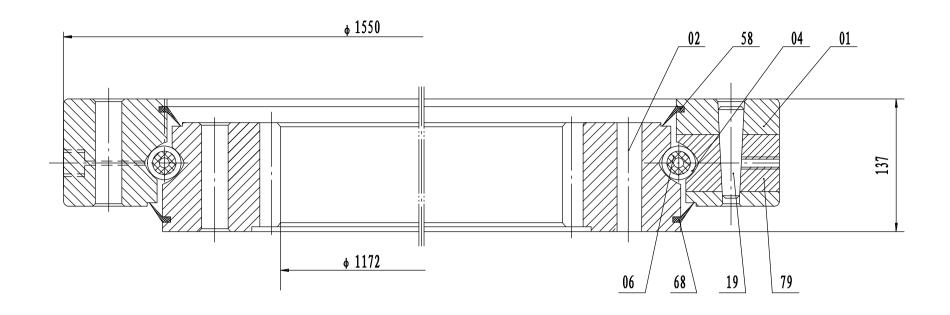

## Remark:

- 1. Luoyang Jiecheng Bearing Technology Co., Ltd is technicalInc, specialize in designing and manufacturing slewing ring bearing, we can design and manufactur all kinds of slewing bearing according to client's requirement.
- 2. This drawing is reference for user, if you need formal drawing, please contact with us sales@jcb-bearing.com, the official drawing will be sent after order confirmation.

| Four-point contact ball Slewing Ring Bearing | Add: D1805, No.3 Lienmang road, Luoyang, Hennin, China. Podd: 471000 Phone: 49-379-48011678 Ferc: 49-379-48011679 E-mail: sulengigh-benning.com |
|----------------------------------------------|-------------------------------------------------------------------------------------------------------------------------------------------------|
|                                              | Luoyang Jiecheng Bearing Technology Co., Ltd                                                                                                    |
| VI. 10. 1380 D TN F81                        |                                                                                                                                                 |